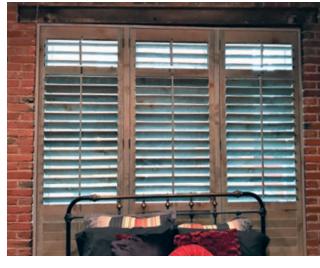

# Reclaimed WOOD SHUTTERS

Sunburst's Reclaimed Wood Shutters give any window a rustic look. Built from reclaimed wood and finished with a light stain, these shutters show the impact of time, including knots, holes, and some inconsistency of color. This makes them unique and timeless.