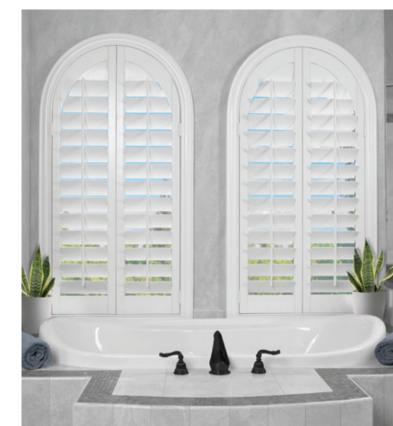

## Choices

Polywood Shutters come with a variety of options so you can personalize them to your design style. You can select colors, louver sizes, frames and louver control. Polywood is also available for any type of window—even sliding glass doors and French Doors—in any custom shape, including arches, sunbursts, eyebrows, circles, octagons, ovals and more.