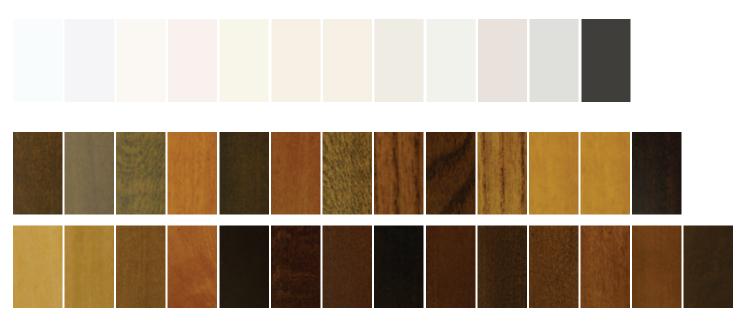

#### Colors

Ultra White Snow W

Snow White

#### Colors

Ovation is available in dozens of paint and stain colors in a smooth finish.

Actual colors may vary slightly from colors shown here.

Studio® Shutters are strong and durable, builder-grade shutters that beat all other entry-level shutters. Studio Shutters have solid core parts and a lasting finish. They are the perfect window treatment upgrade for any home.