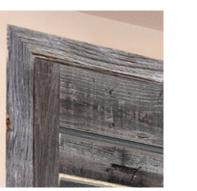

# Reclaimed WOOD SHUTTERS

Sunburst's Reclaimed Wood Shutters give any window a rustic look. Built from reclaimed wood and finished with a light stain, these shutters show the impact of time, including knots, holes, and some inconsistency of color. This makes them unique and timeless.

## Choices

Reclaimed Wood Shutters are available in 2 louver sizes and 2 frame types.

Frames

L frame

Craftsman Z frame

\*Reclaimed Wood Shutters come with a 1-year warranty on craftsmanship and installation. See store for complete warranty details.