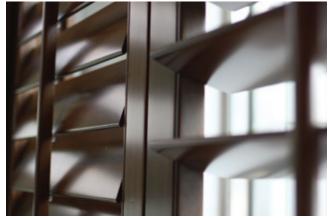

Polywood® Shutters are far superior to every other window treatment and are the nation's most innovative interior shutters.

It starts with the design—functional, fashionable, and adaptable to any interior style.

It includes a technology exclusive to Sunburst Shutters.

Polywood is engineered to be a long-lasting and energy-efficient window insulating system. It is fabricated from a durable wood alternative and built with patented weather stripping.

Independent tests prove Polywood can block up to 30 degrees of temperature coming through your windows, has an R Value over 6.0, and has a 45.96% reduction in heat transfer. What you'll love most about your Polywood Shutters is their unsurpassed beauty that will last a lifetime. Guaranteed.