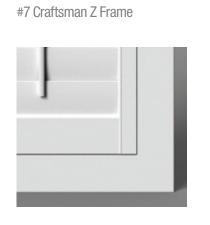

## Choices

Reclaimed Wood Shutters are available in 2 louver sizes and 2 frame types.

Frames

L frame

Craftsman Z frame

\*Reclaimed Wood Shutters come with a 1-year warranty on craftsmanship and installation. See store for complete warranty details.