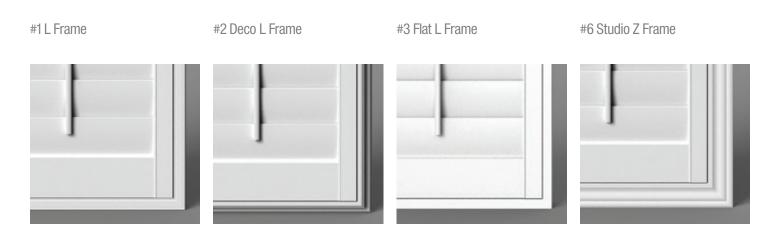

## Choices

Polywood Shutters come with a variety of options so you can personalize them to your design style. You can select colors, louver sizes, frames and louver control. Polywood is also available for any type of window—even sliding glass doors and French Doors—in any custom shape, including arches, sunbursts, eyebrows, circles, octagons, ovals and more.

#### Traditional Tilt

Hidden Tilt

Louver Sizes 2.5", 3.5" and 4.5"

Polywood has a lifetime guarantee on the product, the finish and the installation. See store for complete warranty details.

#9 Mini Craftsman Z Frame