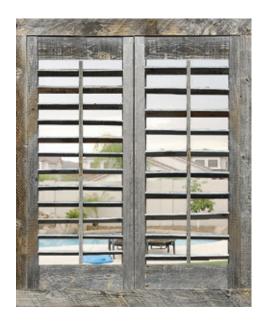

# Reclaimed WOOD SHUTTERS

Sunburst's Reclaimed Wood Shutters give any window a rustic look. Built from reclaimed wood and finished with a light stain, these shutters show the impact of time, including knots, holes, and some inconsistency of color. This makes them unique and timeless.

## Choices

Reclaimed Wood Shutters are available in 2 louver sizes and 2 frame types.

Frames

L frame

Craftsman Z frame

\*Reclaimed Wood Shutters come with a 1-year warranty on craftsmanship and installation. See store for complete warranty details.

Louver Sizes

3.5" and 4.5"