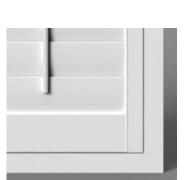

#### Tilt

Polywood comes with a traditional tilt rod or hidden tilt.

#### Traditional Tilt

Hidden Tilt

Louver Sizes 2.5", 3.5" and 4.5"

Polywood has a lifetime guarantee on the product, the finish and the installation. See store for complete warranty details.

#9 Mini Craftsman Z Frame