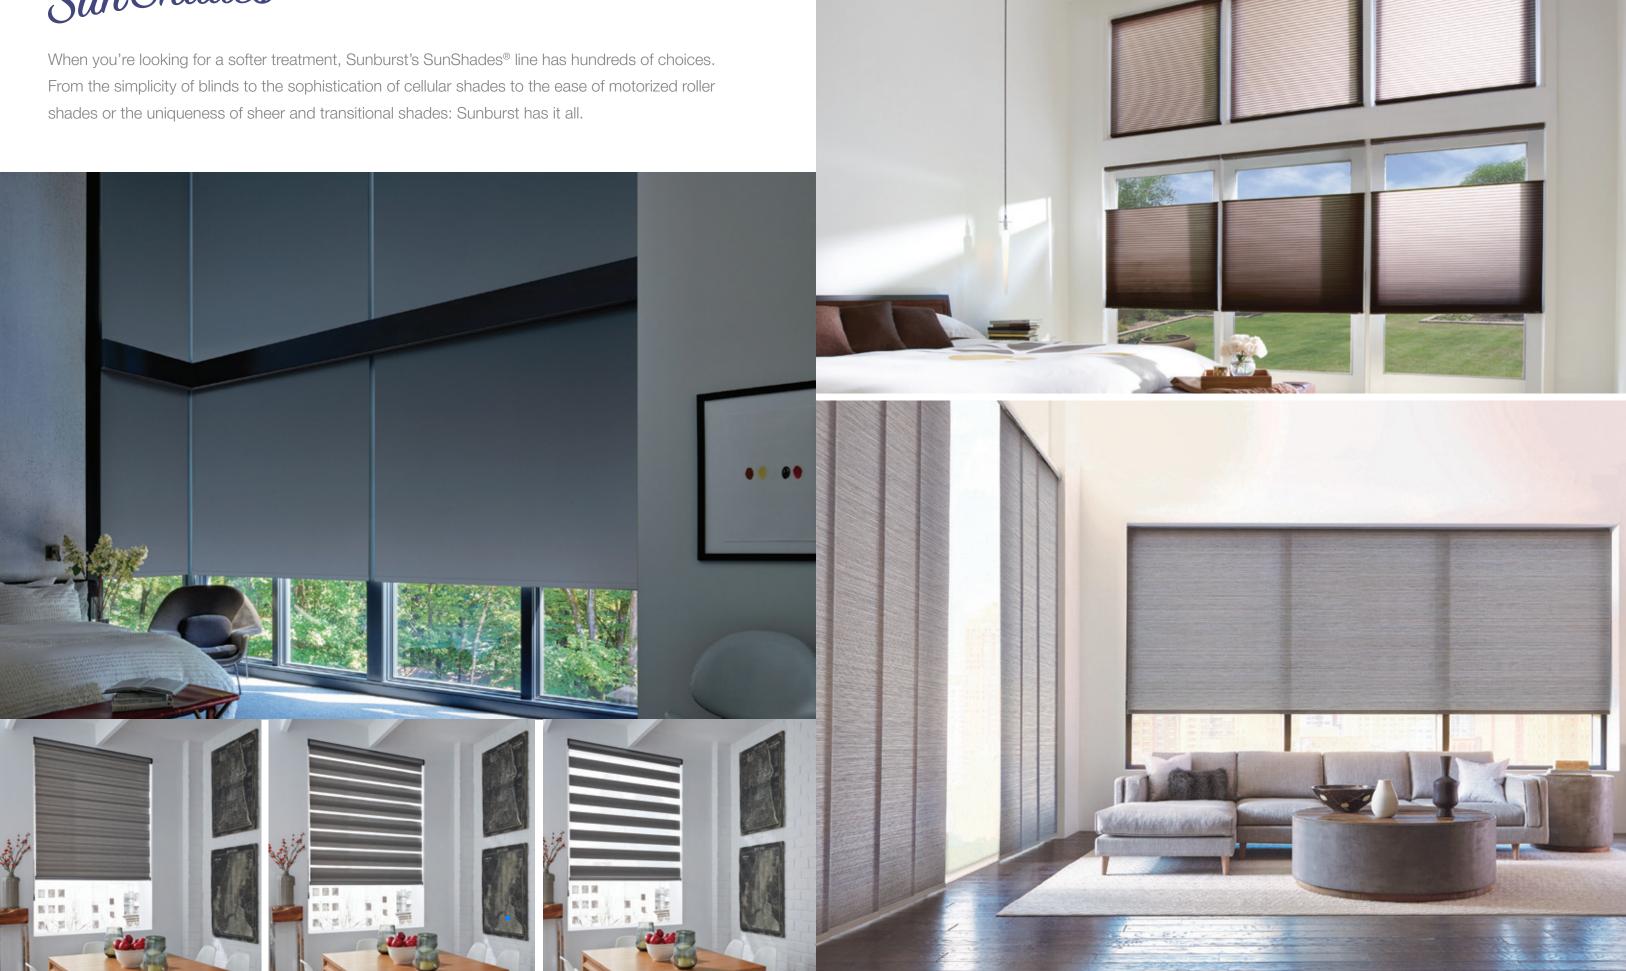

Louver Sizes 3.5" and 4.5"



\*Studio Shutters come with a lifetime warranty on craftsmanship and installation, and a 15-year warranty on the finish. See store for complete warranty details.





# Reclaimed WOOD SHUTTERS

Sunburst's Reclaimed Wood Shutters give any window a rustic look. Built from reclaimed wood and finished with a light stain, these shutters show the impact of time, including knots, holes, and some inconsistency of color. This makes them unique and timeless.



## Choices

Reclaimed Wood Shutters are available in 2 louver sizes and 2 frame types.

Frames

L frame

Craftsman Z frame





\*Reclaimed Wood Shutters come with a 1-year warranty on craftsmanship and installation. See store for complete warranty details.



Louver Sizes

3.5" and 4.5"









# SunShades











### We don't just do it right... We do it better.®

Sunburst Shutters & Window Fashions is a classic American entrepreneurial story. The company started in a garage with the philosophy that we could make better products and provide better customer service than any other company. That goal helped us grow into one of the largest shutter companies in the world. Now, more than 45 years later, you'll find that same commitment among everyone who works for us. From our U.S.-based factory, throughout all of our stores, we've developed a reputation for top quality products, installation, service, and warranty. We welcome the opportunity to serve you.



877-SUNBURST (877-786-2877)

www.SunburstShutters.com Available in Over 80 U.S. Markets