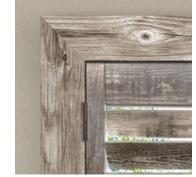

# Reclaimed WOOD SHUTTERS

Sunburst's Reclaimed Wood Shutters give any window a rustic look. Built from reclaimed wood and finished with a light stain, these shutters show the impact of time, including knots, holes, and some inconsistency of color. This makes them unique and timeless.

## Choices

Reclaimed Wood Shutters are available in 2 louver sizes and 2 frame types.

Frames

L frame

Craftsman Z frame

\*Reclaimed Wood Shutters come with a 1-year warranty on craftsmanship and installation. See store for complete warranty details.