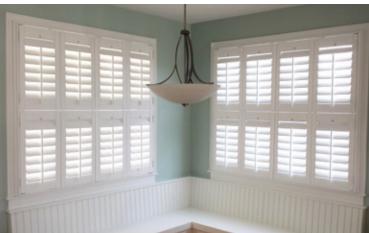

Polywood® Shutters are far superior to every other window treatment and are the nation's most innovative interior shutters.

It starts with the design—functional, fashionable, and adaptable to any interior style.

It includes a technology exclusive to Sunburst Shutters.

Polywood is engineered to be a long-lasting and energy-efficient window insulating system. It is fabricated from a durable wood alternative and built with patented weather stripping.

Independent tests prove Polywood can block up to 30 degrees of temperature coming through your windows, has an R Value over 6.0, and has a 45.96% reduction in heat transfer. What you'll love most about your Polywood Shutters is their unsurpassed beauty that will last a lifetime. Guaranteed.