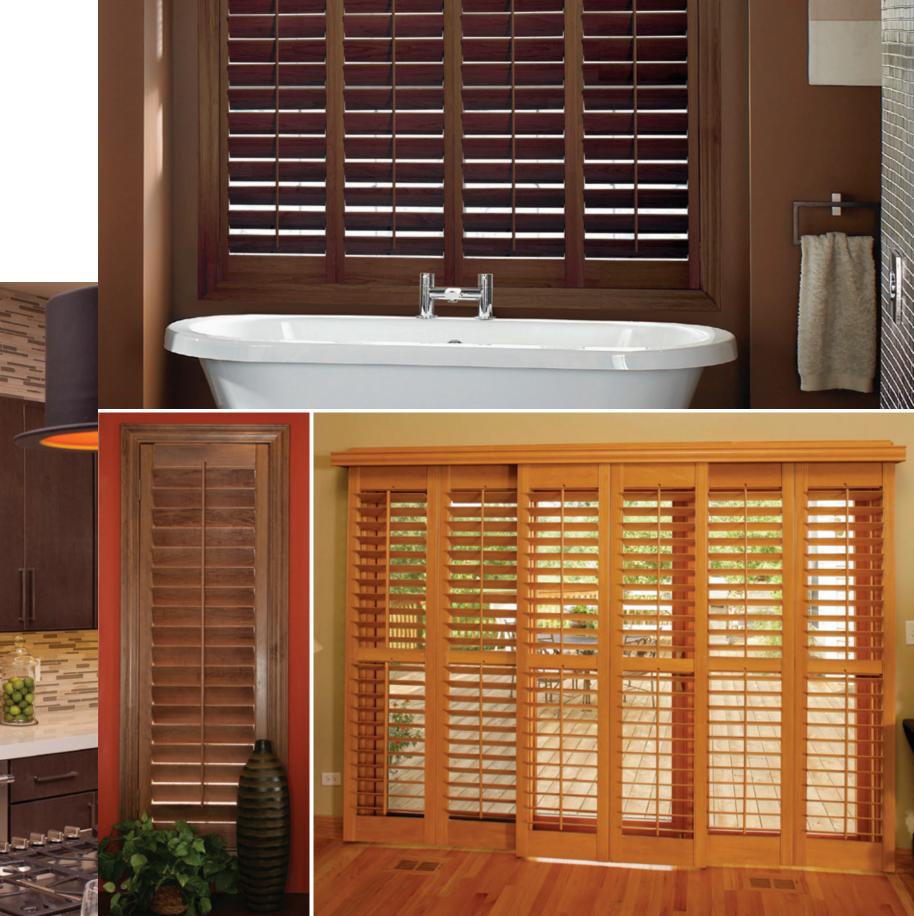

Polywood® Shutters are far superior to every other window treatment and are the nation's most innovative interior shutters.

It starts with the design—functional, fashionable, and adaptable to any interior style.

It includes a technology exclusive to Sunburst Shutters.

Polywood is engineered to be a long-lasting and energy-efficient window insulating system. It is fabricated from a durable wood alternative and built with patented weather stripping.

Independent tests prove Polywood can block up to 30 degrees of temperature coming through your windows, has an R Value over 6.0, and has a 45.96% reduction in heat transfer. What you'll love most about your Polywood Shutters is their unsurpassed beauty that will last a lifetime. Guaranteed.

Superior quality is evident with every hand-crafted Ovation® Wood Shutter. Ovation is made from some of the finest quality hardwoods that are strong and durable, yet lighter in weight.

Ovation is custom-made to fit any window shape or size perfectly. It is a good window insulator that can help reduce energy costs.