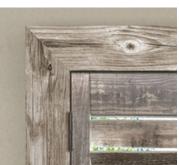

# Reclaimed WOOD SHUTTERS

Sunburst's Reclaimed Wood Shutters give any window a rustic look. Built from reclaimed wood and finished with a light stain, these shutters show the impact of time, including knots, holes, and some inconsistency of color. This makes them unique and timeless.

## Choices

Reclaimed Wood Shutters are available in 2 louver sizes and 2 frame types.

Frames

L frame

Craftsman Z frame

\*Reclaimed Wood Shutters come with a 1-year warranty on craftsmanship and installation. See store for complete warranty details.