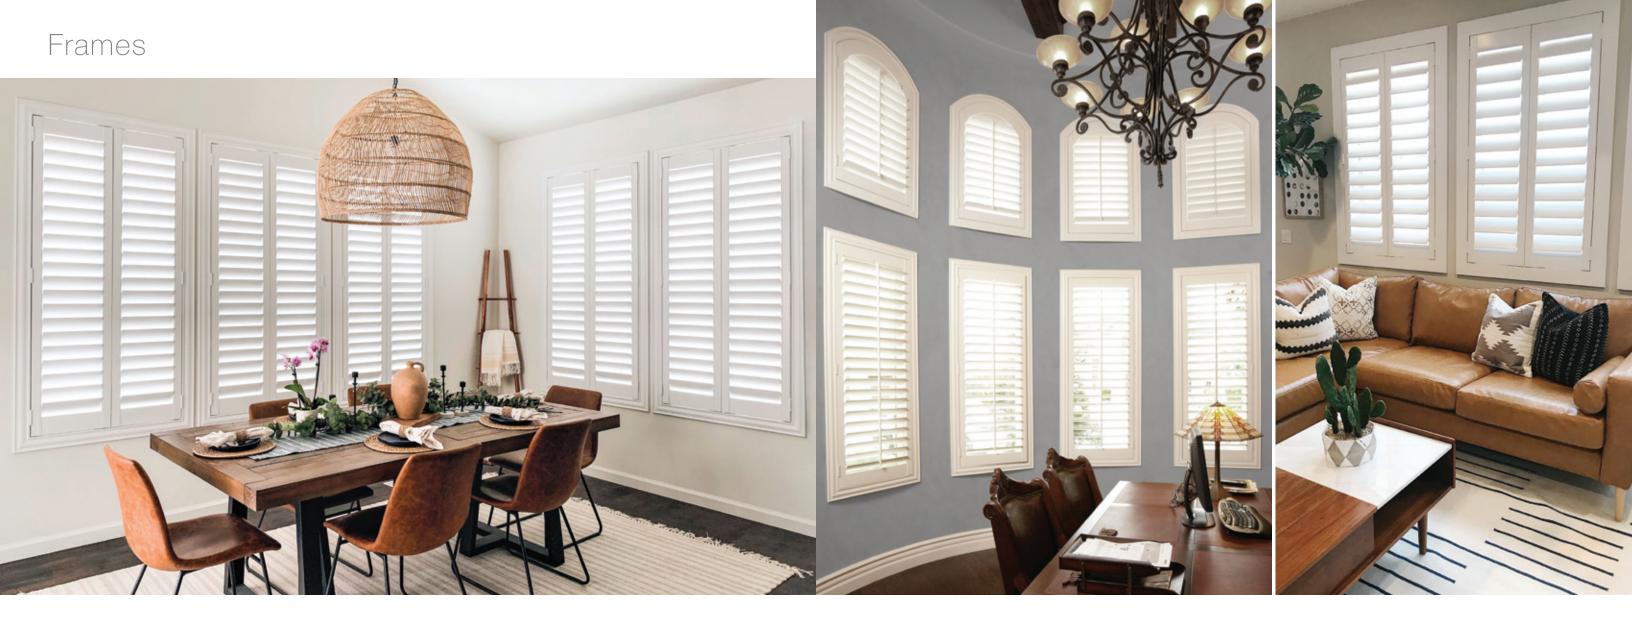

## Choices

Polywood Shutters come with a variety of options so you can personalize them to your design style. You can select colors, louver sizes, frames and louver control. Polywood is also available for any type of window—even sliding glass doors and French Doors—in any custom shape, including arches, sunbursts, eyebrows, circles, octagons, ovals and more.