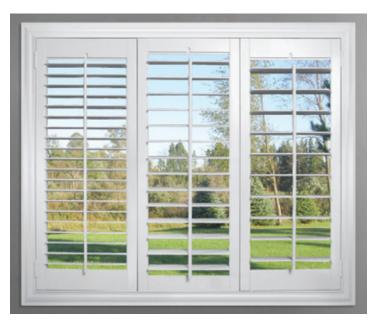

## Choices

Polywood Shutters come with a variety of options so you can personalize them to your design style. You can select colors, louver sizes, frames and louver control. Polywood is also available for any type of window—even sliding glass doors and French Doors—in any custom shape, including arches, sunbursts, eyebrows, circles, octagons, ovals and more.

#### Colors

Ultra White Snow W

Snow White

#### Tilt

Polywood comes with a traditional tilt rod or hidden tilt.

#### Traditional Tilt

Hidden Tilt

Louver Sizes 2.5", 3.5" and 4.5"

Polywood has a lifetime guarantee on the product, the finish and the installation. See store for complete warranty details.

#9 Mini Craftsman Z Frame