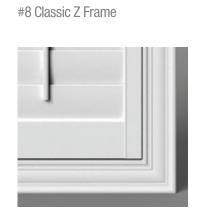

#### Frames

Louver Sizes 2.5", 3.5" and 4.5"

\*Ovation Wood Shutters come with a lifetime warranty on craftsmanship and installation. The paint finish is guaranteed for 5 years, and stain finish is guaranteed for 2 years. See store for complete warranty details.