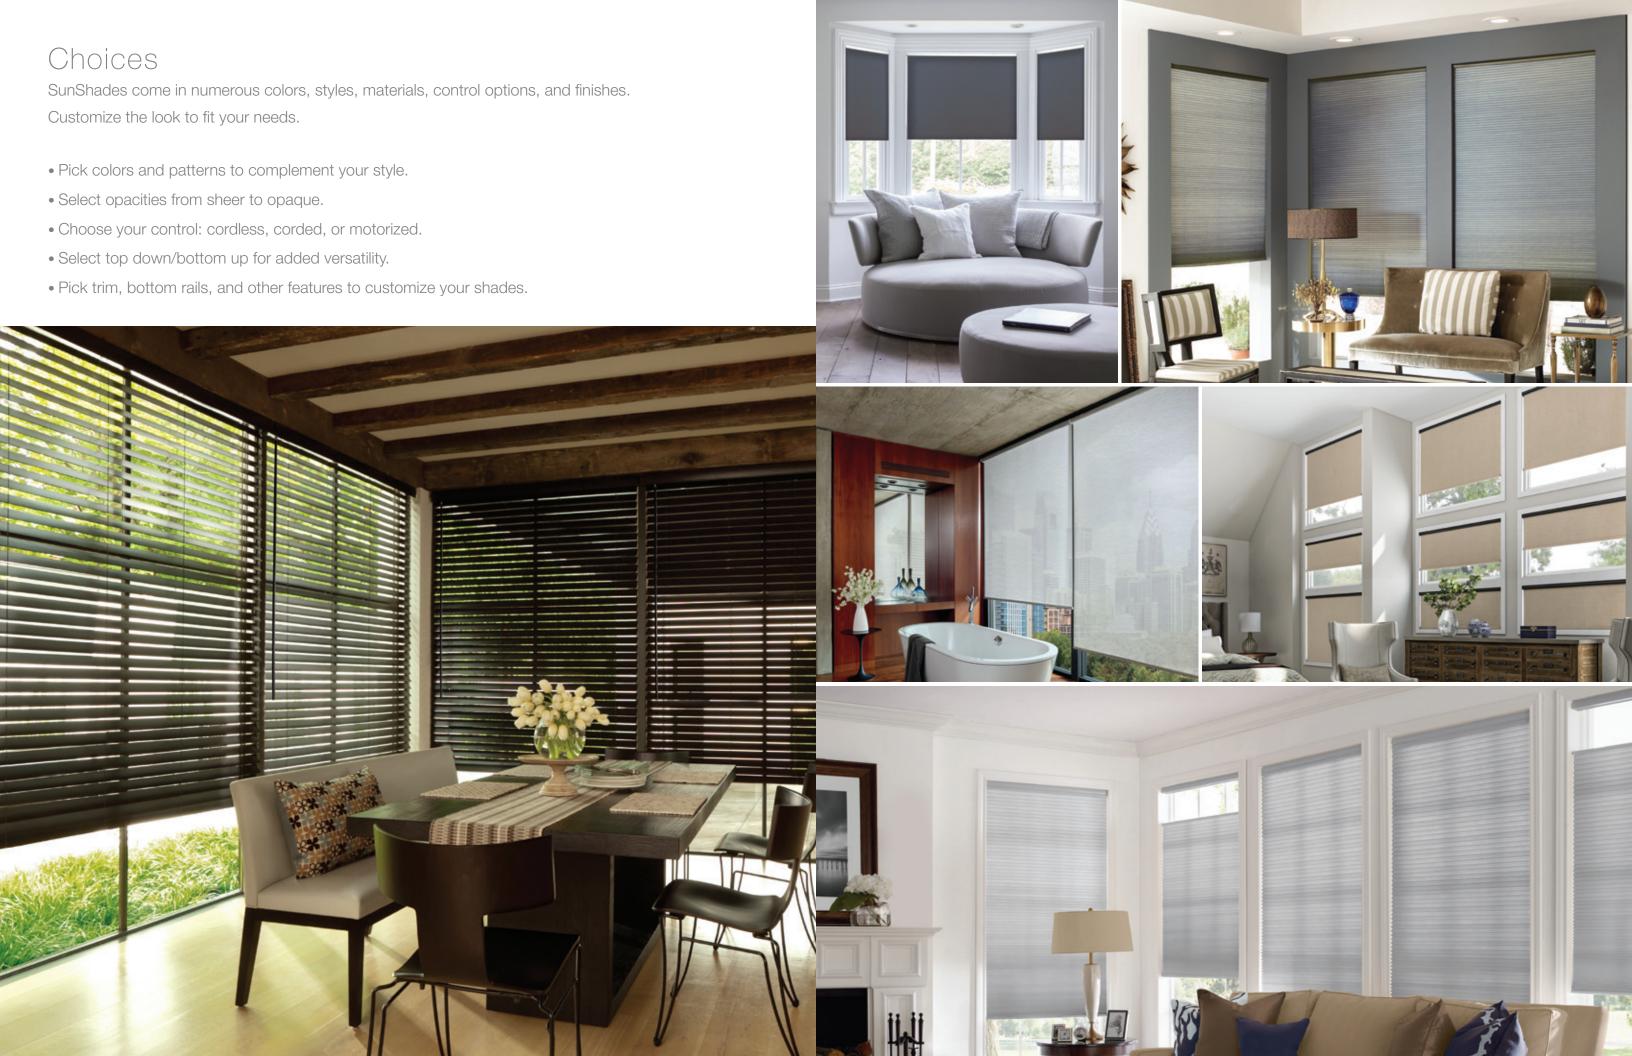

## Choices

Polywood Shutters come with a variety of options so you can personalize them to your design style. You can select colors, louver sizes, frames and louver control. Polywood is also available for any type of window—even sliding glass doors and French Doors—in any custom shape, including arches, sunbursts, eyebrows, circles, octagons, ovals and more.