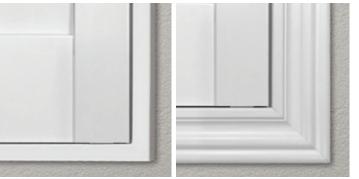

#### Tilt

Polywood comes with a traditional tilt rod or hidden tilt.

#### Traditional Tilt

Hidden Tilt

Louver Sizes 2.5", 3.5" and 4.5"

Polywood has a lifetime guarantee on the product, the finish and the installation. See store for complete warranty details.

#9 Mini Craftsman Z Frame