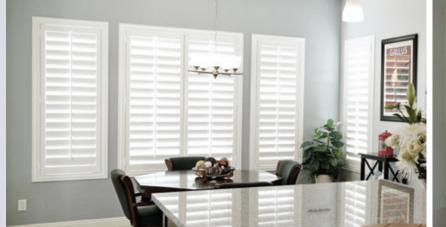

## Choices

Polywood Shutters come with a variety of options so you can personalize them to your design style. You can select colors, louver sizes, frames and louver control. Polywood is also available for any type of window—even sliding glass doors and French Doors—in any custom shape, including arches, sunbursts, eyebrows, circles, octagons, ovals and more.