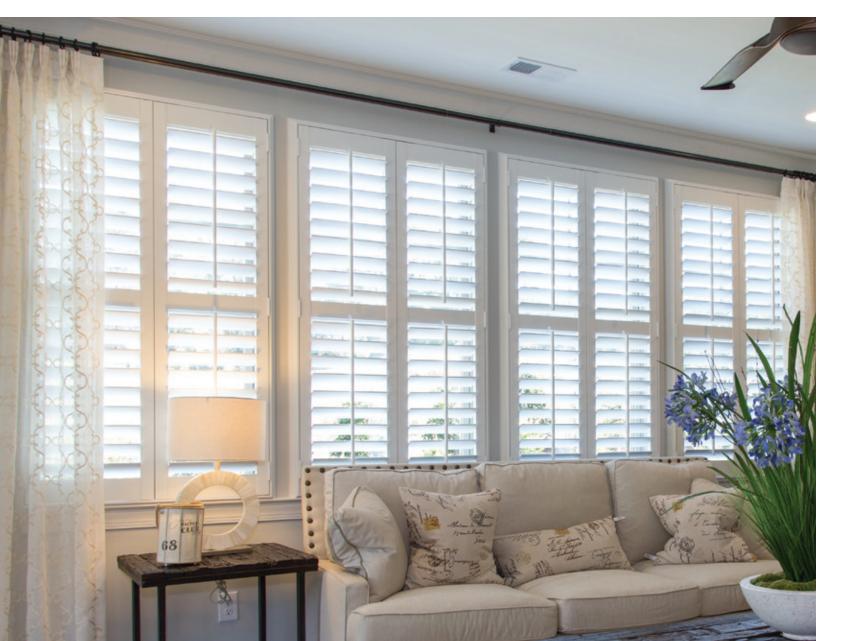

Polywood® Shutters are far superior to every other window treatment and are the nation's most innovative interior shutters.

It starts with the design—functional, fashionable, and adaptable to any interior style.

It includes a technology exclusive to Sunburst Shutters.

Polywood is engineered to be a long-lasting and energy-efficient window insulating system. It is fabricated from a durable wood alternative and built with patented weather stripping.

Independent tests prove Polywood can block up to 30 degrees of temperature coming through your windows, has an R Value over 6.0, and has a 45.96% reduction in heat transfer. What you'll love most about your Polywood Shutters is their unsurpassed beauty that will last a lifetime. Guaranteed.