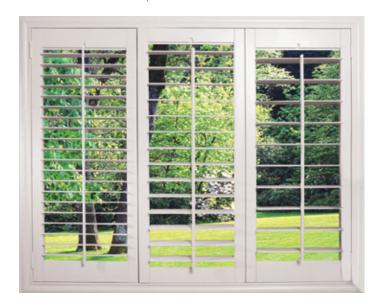

## Choices

Polywood Shutters come with a variety of options so you can personalize them to your design style. You can select colors, louver sizes, frames and louver control. Polywood is also available for any type of window—even sliding glass doors and French Doors—in any custom shape, including arches, sunbursts, eyebrows, circles, octagons, ovals and more.