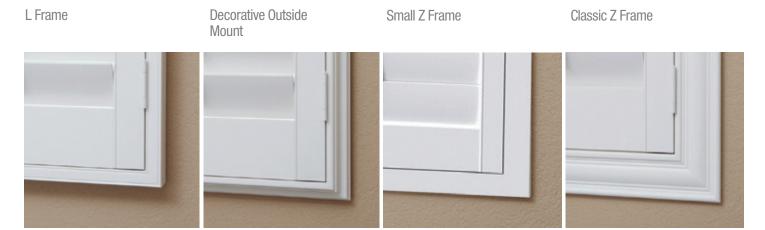

## Choices

Studio Shutters come in snow white with 2 frame choices and 2 louver sizes.

Frames

Color

L Frame

Z Frame

Snow White

Louver Sizes 3.5" and 4.5"