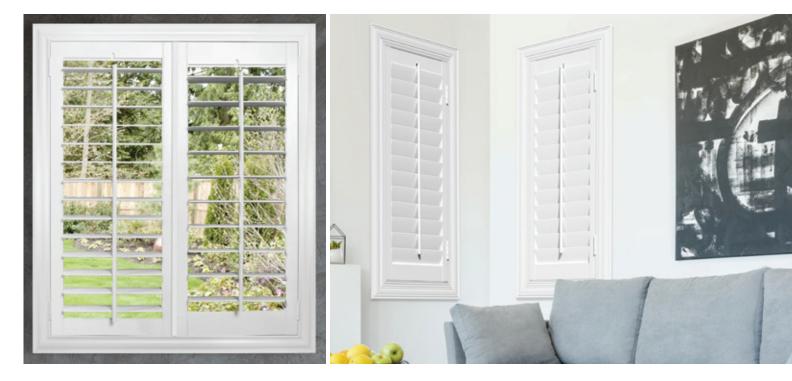

Polywood® Shutters are far superior to every other window treatment and are the nation's most innovative interior shutters.

It starts with the design—functional, fashionable, and adaptable to any interior style.

It includes a technology exclusive to Sunburst Shutters.

Polywood is engineered to be a long-lasting and energy-efficient window insulating system. It is fabricated from a durable wood alternative and built with patented weather stripping.

Independent tests prove Polywood can block up to 30 degrees of temperature coming through your windows, has an R Value over 6.0, and has a 45.96% reduction in heat transfer. What you'll love most about your Polywood Shutters is their unsurpassed beauty that will last a lifetime. Guaranteed.