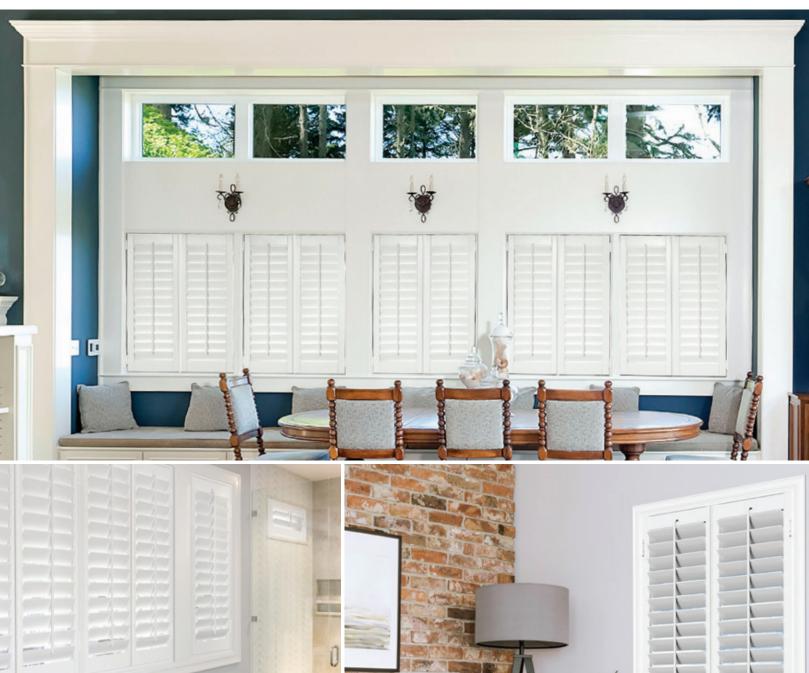

#### Colors

Ovation is available in dozens of paint and stain colors in a smooth finish.

Actual colors may vary slightly from colors shown here.

Studio® Shutters are strong and durable, builder-grade shutters that beat all other entry-level shutters. Studio Shutters have solid core parts and a lasting finish. They are the perfect window treatment upgrade for any home.

## Choices

Studio Shutters come in snow white with 2 frame choices and 2 louver sizes.

Frames

Color

L Frame

Z Frame

Snow White

Louver Sizes 3.5" and 4.5"