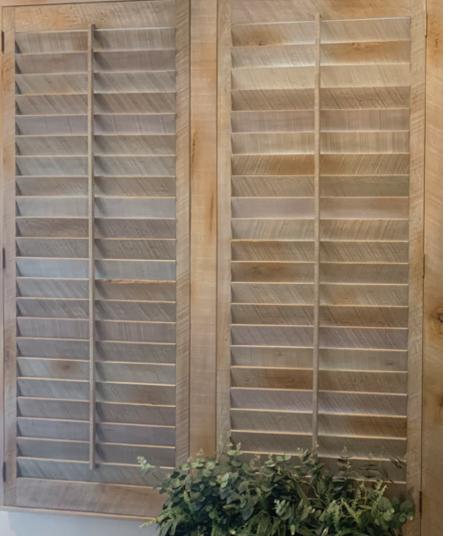

# Reclaimed WOOD SHUTTERS

Sunburst's Reclaimed Wood Shutters give any window a rustic look. Built from reclaimed wood and finished with a light stain, these shutters show the impact of time, including knots, holes, and some inconsistency of color. This makes them unique and timeless.

## Choices

Reclaimed Wood Shutters are available in 2 louver sizes and 2 frame types.

Frames

L frame

Craftsman Z frame

\*Reclaimed Wood Shutters come with a 1-year warranty on craftsmanship and installation. See store for complete warranty details.

Louver Sizes

3.5" and 4.5"