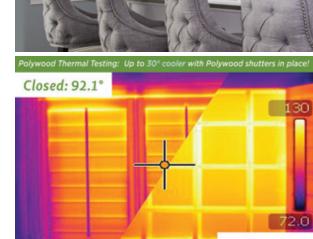

Independent tests prove Polywood can block up to 30 degrees of temperature coming through your windows, has an R Value over 6.0, and has a 45.96% reduction in heat transfer. What you'll love most about your Polywood Shutters is their unsurpassed beauty that will last a lifetime. Guaranteed.

**\$FLIR** 