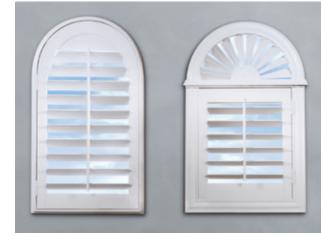

## Choices

Polywood Shutters come with a variety of options so you can personalize them to your design style. You can select colors, louver sizes, frames and louver control. Polywood is also available for any type of window—even sliding glass doors and French Doors—in any custom shape, including arches, sunbursts, eyebrows, circles, octagons, ovals and more.

#### Traditional Tilt

Hidden Tilt

Louver Sizes 2.5", 3.5" and 4.5"

Polywood has a lifetime guarantee on the product, the finish and the installation. See store for complete warranty details.

#9 Mini Craftsman Z Frame