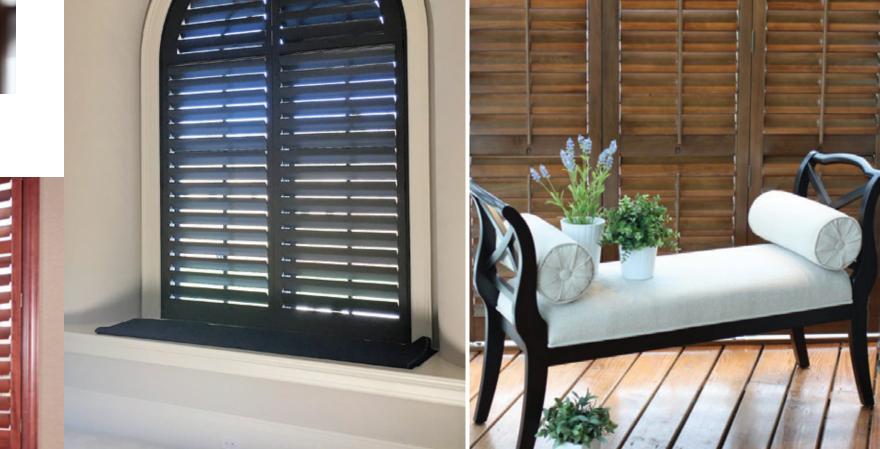

Superior quality is evident with every hand-crafted Ovation® Wood Shutter. Ovation is made from some of the finest quality hardwoods that are strong and durable, yet lighter in weight.

Ovation is custom-made to fit any window shape or size perfectly. It is a good window insulator that can help reduce energy costs.

All Ovation stains are designer-selected colors that look flawless with a minimal grain pattern. Give your windows the warmth of wood with Ovation Shutters from Sunburst.

#### Colors

Ovation is available in dozens of paint and stain colors in a smooth finish.

Actual colors may vary slightly from colors shown here.

Studio® Shutters are strong and durable, builder-grade shutters that beat all other entry-level shutters. Studio Shutters have solid core parts and a lasting finish. They are the perfect window treatment upgrade for any home.