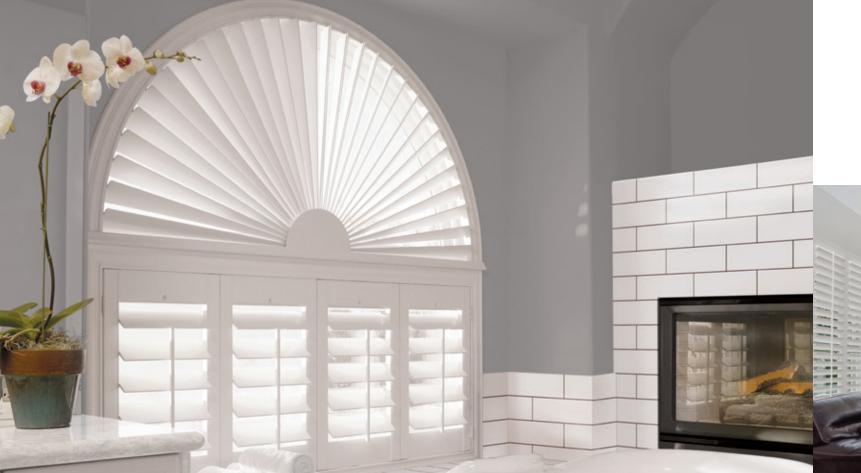

## Choices

Polywood Shutters come with a variety of options so you can personalize them to your design style. You can select colors, louver sizes, frames and louver control. Polywood is also available for any type of window—even sliding glass doors and French Doors—in any custom shape, including arches, sunbursts, eyebrows, circles, octagons, ovals and more.

#### Tilt

Polywood comes with a traditional tilt rod or hidden tilt.

#### Traditional Tilt

Hidden Tilt

Louver Sizes 2.5", 3.5" and 4.5"

Polywood has a lifetime guarantee on the product, the finish and the installation. See store for complete warranty details.

#9 Mini Craftsman Z Frame