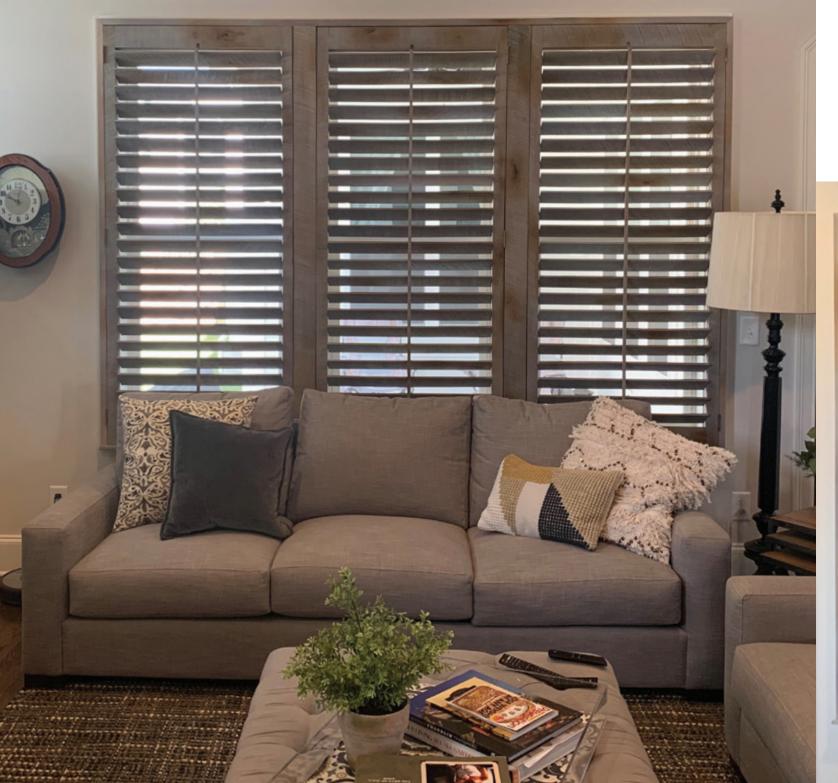

# Reclaimed WOOD SHUTTERS

Sunburst's Reclaimed Wood Shutters give any window a rustic look. Built from reclaimed wood and finished with a light stain, these shutters show the impact of time, including knots, holes, and some inconsistency of color. This makes them unique and timeless.

## Choices

Reclaimed Wood Shutters are available in 2 louver sizes and 2 frame types.

Frames

L frame

Craftsman Z frame

\*Reclaimed Wood Shutters come with a 1-year warranty on craftsmanship and installation. See store for complete warranty details.

Louver Sizes

3.5" and 4.5"